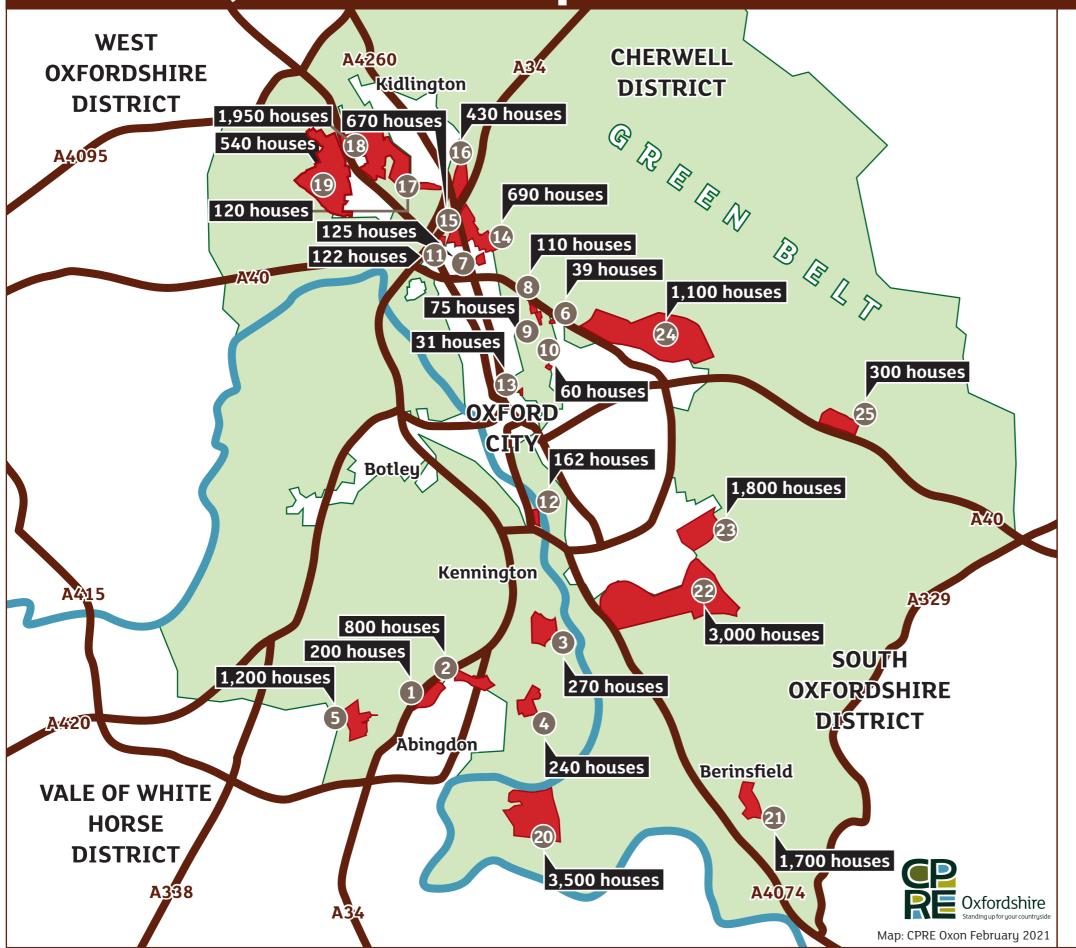

# Over 19,000 houses planned for the Oxford Green Belt

## Key to sites in the Oxford Green Belt with the number of houses

### **Vale of White Horse**

- 1 North West of Abingdon 200
- 2 North of Abingdon 800
- 3 South of Kennington 270
- 4 North West of Radley 240
- 5 Dalton Barracks 1,200

### **Oxford Citu**

- 6 Marston Paddock 39
- 7 St Frideswide Farm 125
- 8 Hill View Farm 110
- 9 Land West of Mill Lane 75
- 10 Park Farm 60
- 11 Pear Tree Farm 122
- 12 Land East of Redbridge Park & Ride 162
- 13 St Catherine's College Land 31

### Cherwell

- 14 Land East of Oxford Road (North Oxford) 690
- **15** Land West of Oxford Road (North Oxford) 670
- **16** Land South East of Kidlington 430
- 17 Land at Stratfield Farm (Kidlington) 120
- **18** Land East of the A44 (Begbroke) 1,950
- 19 Land West of Yarnton 540

#### **South Oxfordshire**

- **20** Land Adjacent to Culham Science Centre 3,500
- 21 Land at Berinsfield 1,700
- 22 Land South of Grenoble Road 3,000
- 23 Land at Northfield 1,800
- 24 Land North of Bayswater 1,100
- 25 Land at Wheatley Campus 300

Total: 19,234 houses